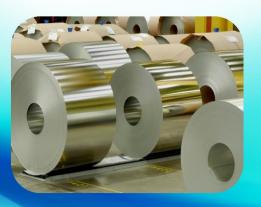

#### Coils:

We can also supply you the coils used for making roofing sheets.

Thickness: 0.3mm-1.2mm
Width: 600mm - 1200mm
Weight: 1Ton - 5 Ton per Roll.

We also deal with wire rods which are used to make wire nails. We have diameters varying from 4mm, 5.5, 6.5, 7mm and etc. The material will be in roll form and weighed on their tonnage basis