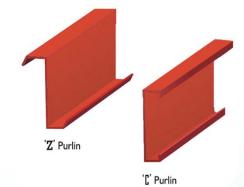

#### **Purlins:**

Cold Rolled Purlins are used for developing the metal structures. Huge metal structures are developed through the Purlins as they are light in nature. Hot Rolled Buildings are used where the structure is going to hold huge weight on them.

Thickness :: mm - 6mm for Cold

Rolled

3mm - 9mm for Hot

Rolled

Finishes: Mild Steel, Galvanised

Steel, Galvalume.